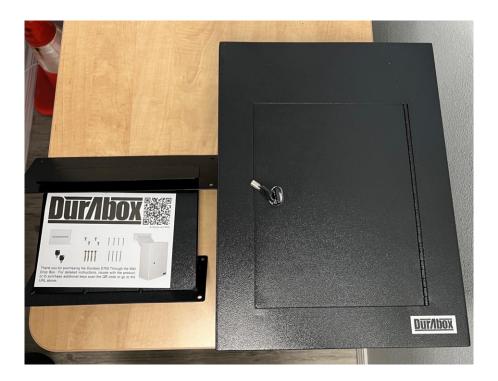

Backhoe Attachment Model # 4008 Seriel # 03018271 Minimum bid- \$250

Durabox D700 Through the Wall Drop Box, Tubular Key Locking Secure Mailbox with Adjustable Chute Deposit, Pre-Drilled Mounting Holes - Safe Steel Mail Box (Black) Visit the Durabox Store 4.4 \*\*\*\*\* 564 ratings 50+ bought in past month

Typical price: \$129.00 Business Price × \$127.00 FREE Returns × You Save: \$2.00 (2%)

Get Net 30 payment terms instantly when you add invoicing to your account.

Buying multiple items? Go to multi-select