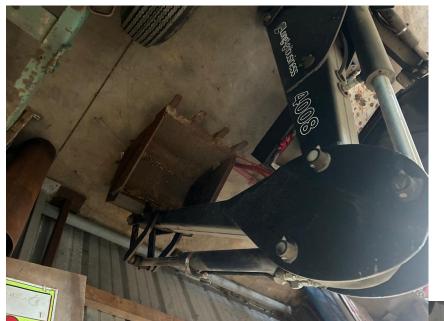

Backhoe Attachment Model # 4008 Seriel # 03018271 Minimum bid- \$250

Durabox D700 Through the Wall Drop Box, Tubular Key Locking Secure Mailbox with Adjustable Chute Deposit, Pre-Drilled Mounting Holes - Safe Steel Mail Box (Black) Visit the Durabox Store 4.4 \*\*\*\*\* 564 ratings 50+ bought in past month