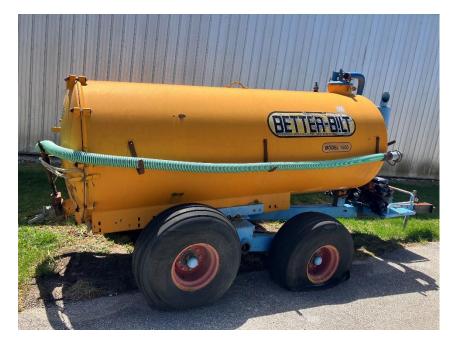

Better-Bilt Liquid Manure Spreader Original Operator Manual Included Currently Inoperable Minimum bid- \$250

We will be accepting sealed bids for these items until **JUNE 7<sup>TH</sup> 2024** at 4:00 p.m.