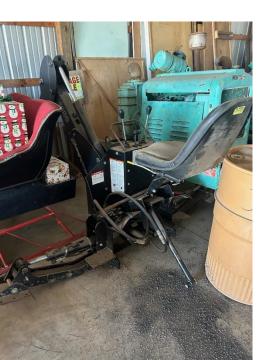

Backhoe Attachment Model # 4008 Seriel # 03018271 Minimum bid- \$250

Durabox D700 Through the Wall Drop Box, Tubular Key Locking Secure Mailbox with Adjustable Chute Deposit, Pre-Drilled Mounting Holes - Safe Steel Mail Box (Black) Visit the Durabox Store 4.4 \*\*\*\*\* 564 ratings 50+ bought in past month