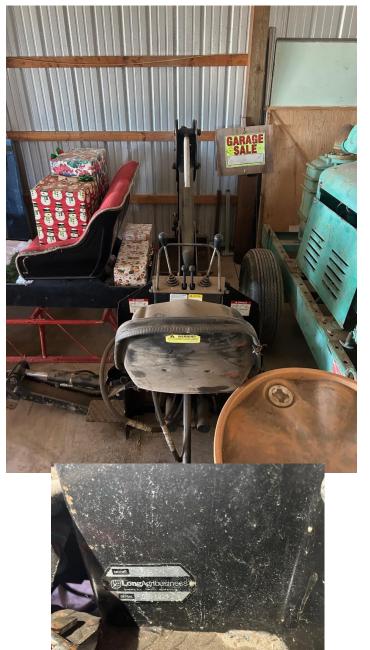

Backhoe Attachment Model # 4008 Seriel # 03018271 Minimum bid- \$250

Durabox D700 Through the Wall Drop Box, Tubular Key Locking Secure Mailbox with Adjustable Chute Deposit, Pre-Drilled Mounting Holes - Safe Steel Mail Box (Black) Visit the Durabox Store 4.4 \*\*\*\*\* 564 ratings 50+ bought in past month