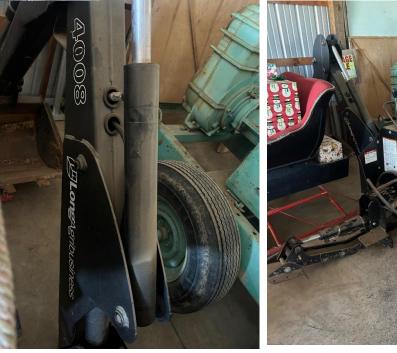

Backhoe Attachment Model # 4008 Seriel # 03018271 Minimum bid- \$250

Durabox D700 Through the Wall Drop Box, Tubular Key Locking Secure Mailbox with Adjustable Chute Deposit, Pre-Drilled Mounting Holes - Safe Steel Mail Box (Black) Visit the Durabox Store 4.4 \*\*\*\*\* 564 ratings 50+ bought in past month