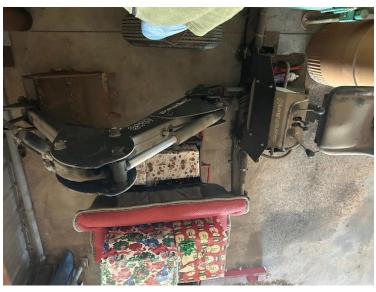

Backhoe Attachment Model # 4008 Seriel # 03018271 Minimum bid- \$250

Durabox D700 Through the Wall Drop Box, Tubular Key Locking Secure Mailbox with Adjustable Chute Deposit, Pre-Drilled Mounting Holes - Safe Steel Mail Box (Black) Visit the Durabox Store 4.4 \*\*\*\*\* 564 ratings 50+ bought in past month