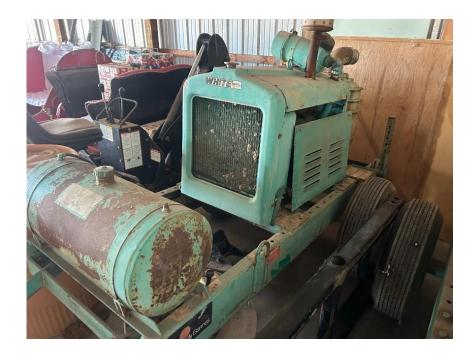

To turn in a bid, you may mail them to City Clerk P.O. Box 246 Sparta, MO 65753

OR

Hand deliver at 200 North Ave Sparta, MO 65753

4" Transfer Pump(we have two) Minimum bid- \$150(each) Currently inoperable