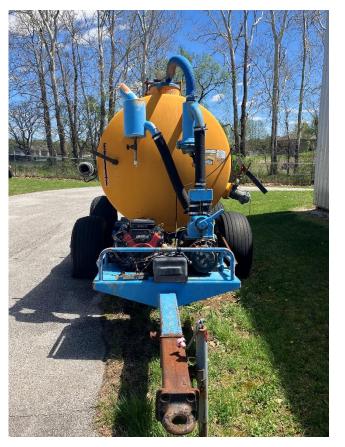

Better-Bilt Liquid Manure Spreader Original Operator Manual Included Currently Inoperable Minimum bid- \$250

We will be accepting sealed bids for these items until **JUNE 7<sup>TH</sup> 2024** at 4:00 p.m.